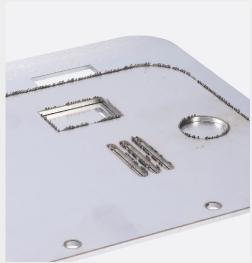

## **Product Features**

The manual grinder is a multifunctional starter model and the best cost-saving choice. The machine is suitable for various finishing operations on metal parts such as deburring, edge rounding, finishing, laser oxide removal and heavy slag removal. Also, mirror finish can be created if required. With the 180 degrees rotating shaft, it's quick and easy to switch between different consumables.

## FAST MANUAL DEBURRING, EDGE ROUNDING AND FINISHING OF METAL

### Deslagging

### Deburring

Oxide removal

Edge rounding