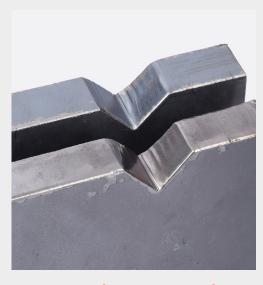

## **Product Features**

The manual grinder is a multifunctional starter model and the best cost-saving choice. The machine is suitable for various finishing operations on metal parts such as deburring, edge rounding, finishing, laser oxide removal and heavy slag removal. Also, mirror finish can be created if required. With the 180 degrees rotating shaft, it's quick and easy to switch between different consumables.

### Deslagging