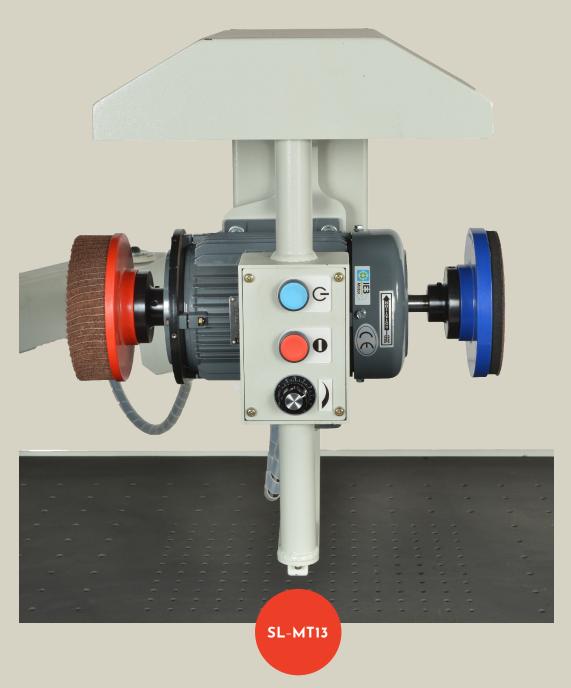

## **Product Features**

The manual grinder is a multifunctional starter model and the best cost-saving choice. The machine is suitable for various finishing operations on metal parts such as deburring, edge rounding, finishing, laser oxide removal and heavy slag removal. Also, mirror finish can be created if required. With the 180 degrees rotating shaft, it's quick and easy to switch between different consumables.