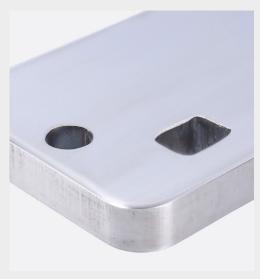

## **Product Features**

The manual grinder is a multifunctional starter model and the best cost-saving choice. The machine is suitable for various finishing operations on metal parts such as deburring, edge rounding, finishing, laser oxide removal and heavy slag removal. Also, mirror finish can be created if required. With the 180 degrees rotating shaft, it's quick and easy to switch between different consumables.

### Deburring

Oxide removal

Edge rounding