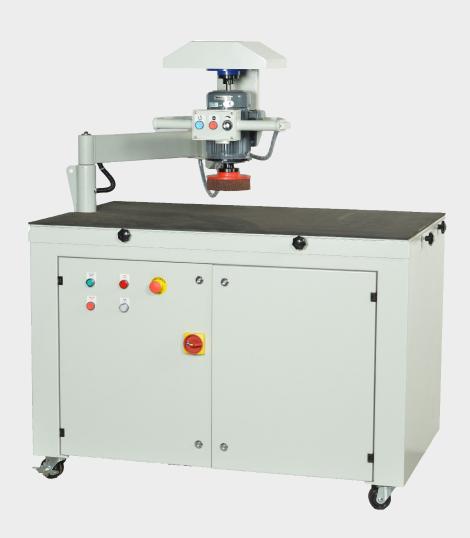

# SL-MT13

# Table type manual Deburring machine

Dry Metal Deburring Sander

S

## **Product Features**

The manual grinder is a multifunctional starter model and the best cost-saving choice. The machine is suitable for various finishing operations on metal parts such as deburring, edge rounding, finishing, laser oxide removal and heavy slag removal. Also, mirror finish can be created if required. With the 180 degrees rotating shaft, it's quick and easy to switch between different consumables.

# S L - MT-13 Specification

| Model                         | SL-MT-13                               |
|-------------------------------|----------------------------------------|
| Working height                | 920 mm                                 |
| Work surface                  | 1300 x 800 mm                          |
| Vacuum zone                   | 350 x 250 mm                           |
| Minimum workpiece dimensions  | Measurement: the size of a credit card |
|                               | Depending on the shape and what can    |
|                               | be held by the vacuum                  |
| Maximum workpiece height      | 150 mm                                 |
| Maximum table load            | 110 kg                                 |
| Operation                     | Rotating handle with start/stop button |
|                               | and speed regulator                    |
| Motor                         | 0,75 KW                                |
| Speed brush                   | 500 to 1200 RPM                        |
| Vacuum motor                  | 2,2 KW                                 |
| Machine dimensions            | 310 x 810 x 1560 mm (LWH)              |
| Machine weight                | 340 KGS                                |
| Transport dimensions + weight | 1530 x 1070 x 1640 mm (LWH) / 420 kg   |