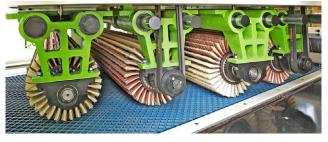

## **Product Features:**

R4 system supplied not only the facility quick-release function for the user can quick change the abraded sanding strips, but also quickly release the wear off sanding head to replace new head to the machine.

#### **Rotation Brush**