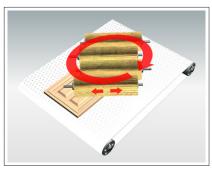

carousel supplied a perfective efficient sanding for working-pieces, able to tuch every where of work-piece surface without missing any inches, meantime to slove any sanding grain on the work-piece surface.