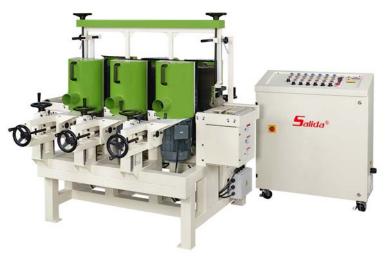

## **Right & Left Side Lineal Brush Sander**

| Mpdel no.                                                 | SL- 300-6H         |
|-----------------------------------------------------------|--------------------|
| Max. working width                                        | 12" (300mm)        |
| Max. working height                                       | 12" (300mm)        |
| Min. Work-pieces length ( Continuous feeding, one by one) | 15" (380mm)        |
| Min. Work-pieces length (Single wood picee feeding)       | 800mm              |
| Min. Work-pieces thickness                                | 3⁄8" (9.5mm)       |
| Feed speed adjustment by VFD (inverter)                   | 2–12 m/min         |
| Speed of Sanding Wheel                                    | 200-1200 RPM       |
| Righ Side brushi head motor                               | 3x 3HP (2 x 2.2KW) |
| Left Side brushi head motor                               | 3x 3HP (2 x 2.2KW) |
| Left & Right Head Length                                  | 300mm              |
| Conveyor motor                                            | 1⁄2 HP (0.37KW)    |

## FEATURES OF THE MACHINE

This machine can be used for sanding or denibbing rails, architraves, skirtings and straight profiles. Different abrasives, speed and pressures can be used for a wide variety of applications or materials.

The main frame is fabricated of heavy steel plate and ribbed to minimize vibration and deflection.

All operating controls are centralized in a convenient control panel.

It can be used to sand architrave and molding for 3 sides brushing head the speed ,adjust by inverter

All the sanding heads adjust separately upward , downward, forward, backward.