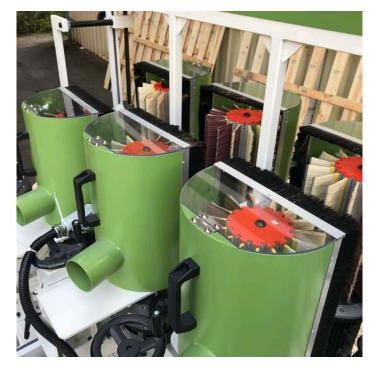

## FEATURES OF THE MACHINE

This machine can be used for sanding or denibbing rails, architraves, skirtings and straight profiles. Different abrasives, speed and pressures can be used for a wide variety of applications or materials.

The main frame is fabricated of heavy steel plate and ribbed to minimize vibration and deflection.

All operating controls are centralized in a convenient control panel.

It can be used to sand architrave and molding for 3 sides brushing head the speed ,adjust by inverter

All the sanding heads adjust separately upward , downward, forward, backward.